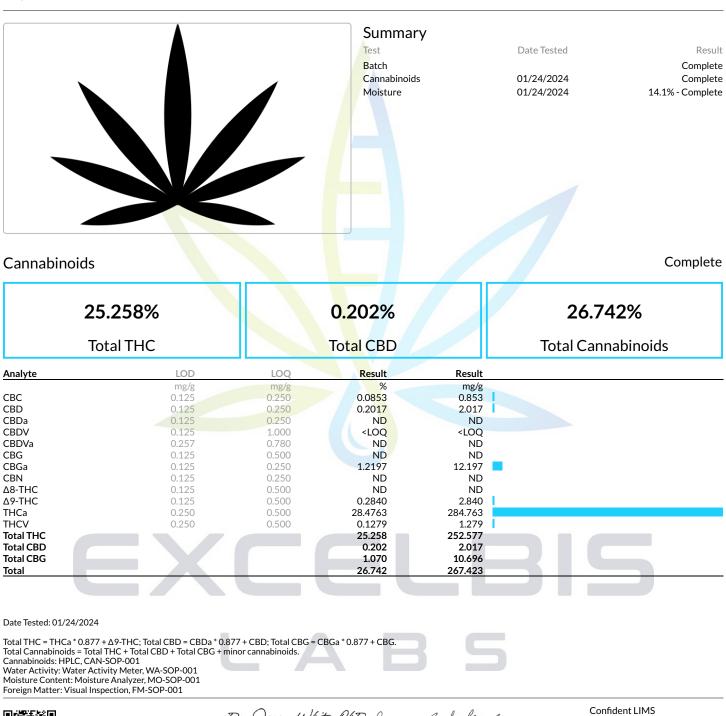

## Lucid Dreams - 2G THCA Diamond Preroll

Sample ID: 2401EXL0140.0732 Strain: Lucid Dreams Matrix: Plant Type: Enhanced/Infused Preroll Sample Size: ; Batch: Produced: Collected: 08/20/2024 Received: 08/20/2024 Completed: 08/20/2024 Batch#: Client Hazy Mary Lic. #